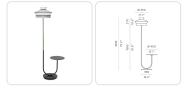

## Product Spec

| Width           | 33.1"    |
|-----------------|----------|
| Height          | 72.2"    |
| Materials Specs | Aluminum |
| Outdoor         | Yes      |