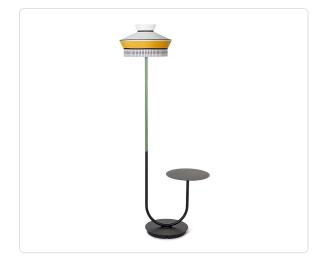

## Calypso Martinique FL+Table

SKU

## Product Info

- Double structure with a shade and a table
- The waterproof and fireproof fabrics it is made of are suitable to withstand atmospheric agents at particularly high or low temperatures while maintaining the colours and the craftsmanship quality of the product.
- The electric cables pass through the green coloured marine rope and the supporting frame, which is made of a smoothed piece of a circular and conic shape in matt gold lacquered finish.
- The light source is placed inside a glass cylinder that is sealed to guarantee the IP65 degree of protection.
- The diffuser is in transparent glass.