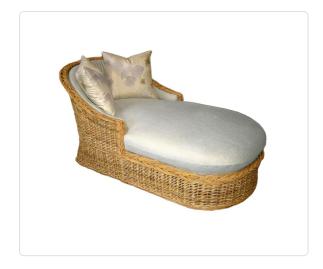

## SKU 180-C

## Product Info

- Internal frame in traditional natural rattan and covered in a round wicker weave.
- Shown in standard Natural finish. Please inquire about premium finish options.
- Available in 2 different cushion styles: Boxed Seat and Back Cushions (180-A) or Boxed Seat Cushion with Button-Tufted Interior Pad & (2) 20x20" Throw Pillows (180-C) [PICTURED]
- Cushion set is available in our own premium Giati Elements fabric, in all Sunbrella fabrics or COM
- Cushions contain our poly/down feather blend fill to provide exceptional comfort.
- Cushions are loose and reversible, with an upholstered deck under the seat cushion. Finished with center seam and no welt trim, unless otherwise requested.
- Throw pillows are available in a variety of shapes and sizes, priced separately.