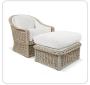

## Product Info

- Internal frame in traditional natural rattan and covered in a round wicker weave.
- Shown in standard Natural, premium Chocolate and premium White Wash finishes. Please inquire about premium finish options.
- Available in 2 different cushion styles: Standard Seat and Back Cushions (155-A)
  [PICTURED, Nautral] or Seat Cushion with Button-Tufted Interior Pad & Back Cushion
  (155-C) [PICTURED, Premium Chocolate and White Wash colors].
- Cushion set is available in our own premium Giati Elements fabric, in all Sunbrella fabrics or COM.
- Cushions contain our poly/down feather blend fill to provide exceptional comfort.
- Cushions are loose and reversible, with an upholstered deck under the seat cushion. Finished with center seam and no welt trim, unless otherwise requested.
- Throw pillows are available in a variety of shapes and sizes, priced separately.