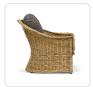

## Classic Indoor Round Back Lounge Chair

## Product Info

- Internal frame in traditional natural rattan and covered in a round wicker weave.
- Shown in standard Natural, premium Chocolate and premium White Wash finishes. Please inquire about premium finish options.
- Available in 2 different cushion styles: Standard Seat and Back Cushions (155-A)
  [PICTURED, Nautral] or Seat Cushion with Button-Tufted Interior Pad & Back Cushion
  (155-C) [PICTURED, Premium Chocolate and White Wash colors].
- Cushion set is available in our own premium Giati Elements fabric, in all Sunbrella fabrics or COM.
- Cushions contain our poly/down feather blend fill to provide exceptional comfort.
- Cushions are loose and reversible, with an upholstered deck under the seat cushion. Finished with center seam and no welt trim, unless otherwise requested.
- Throw pillows are available in a variety of shapes and sizes, priced separately.