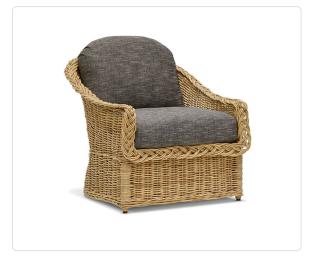

## Product Info

- Internal frame in traditional natural rattan and covered in a round wicker weave.
- Shown in standard Natural, premium Chocolate and premium White Wash finishes. Please inquire about premium finish options.
- Available in 2 different cushion styles: Standard Seat and Back Cushions (155-A)
  [PICTURED, Nautral] or Seat Cushion with Button-Tufted Interior Pad & Back Cushion
  (155-C) [PICTURED, Premium Chocolate and White Wash colors].
- Cushion set is available in our own premium Giati Elements fabric, in all Sunbrella fabrics or COM.
- Cushions contain our poly/down feather blend fill to provide exceptional comfort.
- Cushions are loose and reversible, with an upholstered deck under the seat cushion. Finished with center seam and no welt trim, unless otherwise requested.
- Throw pillows are available in a variety of shapes and sizes, priced separately.

## Product Spec

| Width           | 34"     |
|-----------------|---------|
| Depth           | 36"     |
| Height          | 32"     |
| Seat Height     | 18"     |
| Arm Height      | 23 "    |
| СОМ             | 6 yards |
| Materials Specs | Rattan  |