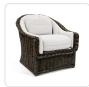

## Product Info

- Internal frame in traditional natural rattan and covered in a round wicker weave.
- Shown in standard Natural, premium Chocolate and premium White Wash finishes. Please inquire about premium finish options.
- Available in 2 different cushion styles: Standard Seat and Back Cushions (155-A)
  [PICTURED, Nautral] or Seat Cushion with Button-Tufted Interior Pad & Back Cushion
  (155-C) [PICTURED, Premium Chocolate and White Wash colors].
- Cushion set is available in our own premium Giati Elements fabric, in all Sunbrella fabrics or COM.
- Cushions contain our poly/down feather blend fill to provide exceptional comfort.
- Cushions are loose and reversible, with an upholstered deck under the seat cushion. Finished with center seam and no welt trim, unless otherwise requested.
- Throw pillows are available in a variety of shapes and sizes, priced separately.