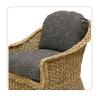

## Classic Indoor Round Back Lounge Chair

## Product Info

- Internal frame in traditional natural rattan and covered in a round wicker weave.
- Shown in standard Natural, premium Chocolate and premium White Wash finishes. Please inquire about premium finish options.
- Available in 2 different cushion styles: Standard Seat and Back Cushions (155-A)
  [PICTURED, Nautral] or Seat Cushion with Button-Tufted Interior Pad & Back Cushion
  (155-C) [PICTURED, Premium Chocolate and White Wash colors].
- Cushion set is available in our own premium Giati Elements fabric, in all Sunbrella fabrics or COM.
- Cushions contain our poly/down feather blend fill to provide exceptional comfort.
- Cushions are loose and reversible, with an upholstered deck under the seat cushion. Finished with center seam and no welt trim, unless otherwise requested.
- Throw pillows are available in a variety of shapes and sizes, priced separately.