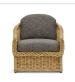

## Product Info

- Internal frame in traditional natural rattan and covered in a round wicker weave.
- Shown in standard Natural, premium Chocolate and premium White Wash finishes. Please inquire about premium finish options.
- Available in 2 different cushion styles: Standard Seat and Back Cushions (155-A)
  [PICTURED, Nautral] or Seat Cushion with Button-Tufted Interior Pad & Back Cushion
  (155-C) [PICTURED, Premium Chocolate and White Wash colors].
- Cushion set is available in our own premium Giati Elements fabric, in all Sunbrella fabrics or COM.
- Cushions contain our poly/down feather blend fill to provide exceptional comfort.
- Cushions are loose and reversible, with an upholstered deck under the seat cushion. Finished with center seam and no welt trim, unless otherwise requested.
- Throw pillows are available in a variety of shapes and sizes, priced separately.