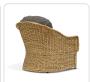

## Classic Indoor Round Back Lounge Chair

## Product Info

- Internal frame in traditional natural rattan and covered in a round wicker weave.
- Shown in standard Natural, premium Chocolate and premium White Wash finishes. Please inquire about premium finish options.
- Available in 2 different cushion styles: Standard Seat and Back Cushions (155-A)
  [PICTURED, Nautral] or Seat Cushion with Button-Tufted Interior Pad & Back Cushion
  (155-C) [PICTURED, Premium Chocolate and White Wash colors].
- Cushion set is available in our own premium Giati Elements fabric, in all Sunbrella fabrics or COM.
- Cushions contain our poly/down feather blend fill to provide exceptional comfort.
- Cushions are loose and reversible, with an upholstered deck under the seat cushion. Finished with center seam and no welt trim, unless otherwise requested.
- Throw pillows are available in a variety of shapes and sizes, priced separately.