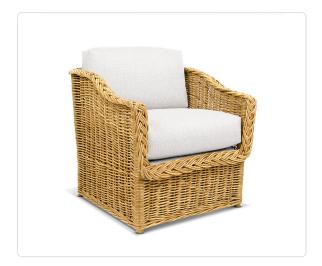

## Classic Indoor Square Back Lounge Chair

## SKII 150-A

## Product Info

- Internal frame in traditional natural rattan and covered in a round wicker weave.
- Shown in standard Natural and premium Chocolate finish. Please inquire about premium finish options.
- Available in 2 different cushion styles: Standard Seat and Back Cushions (150-A)
  [PICTURED] or Seat Cushion with Button-Tufted Interior Pad & Back Cushion (150-C).
- Cushion set is available in our own premium Giati Elements fabric, in all Sunbrella fabrics or COM.
- Cushions contain our poly/down feather blend fill to provide exceptional comfort.
- Cushions are loose and reversible, with an upholstered deck under the seat cushion. Finished with center seam and no welt trim, unless otherwise requested.
- Throw pillows are available in a variety of shapes and sizes, priced separately.