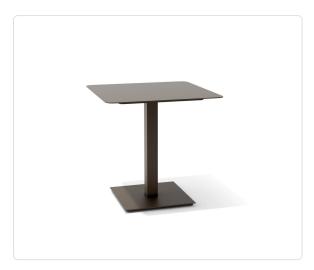

# Gladstone Dining Table - Solid Metal Top (30in)

### Product Info

- Product displayed in our suggested finish. Made to order options are available in our wide variety of powder coat colors
- Frame designed in a durable powder coated aluminum
- Weighted for stability
- Our furniture covers are highly recommended to protect furniture from natural outdoor elements and to improve longevity. Learn more about <u>Care and Maintenance</u>

## Product Spec

| Width           | 30"      |
|-----------------|----------|
| Depth           | 30"      |
| Height          | 30"      |
| Materials Specs | Aluminum |
| Outdoor         | Yes      |