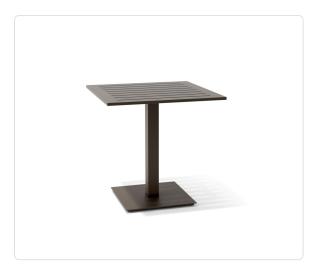

## Gladstone Dining Table - Slatted Metal Top (30in)

## SKU 50010SQ1

## Product Info

- Product displayed in our suggested finish. Made to order options are available in our wide variety of powder coat colors
- Frame designed in a durable powder coated aluminum
- Weighted for stability
- Our furniture covers are highly recommended to protect furniture from natural outdoor elements and to improve longevity. Learn more about <u>Care and Maintenance</u>

## Product Spec

| Width           | 30"      |
|-----------------|----------|
| Depth           | 30"      |
| Height          | 30"      |
| Materials Specs | Aluminum |
| Outdoor         | Yes      |