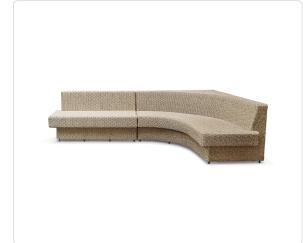

## **Nola Sectional**

## Product Info

- Product displayed in our suggested finish. Made to order options are available in our wide variety of outdoor rattan colors
- Internal frame designed in a durable powder coated aluminum and wrapped in an allweather outdoor rattan
- A separate seat or back cushion is not necessary and can be used as-shown
- Throw pillows are available in a variety of shapes and sizes, priced separately
- Our furniture covers are highly recommended to protect furniture from natural outdoor elements and to improve longevity. Learn more about <u>Care and Maintenance</u>

## Product Spec

| Width           | 140.7"             |
|-----------------|--------------------|
| Depth           | 78"                |
| Height          | 28"                |
| Seat Height     | 16"                |
| Materials Specs | All-Weather Wicker |
| Outdoor         | Yes                |