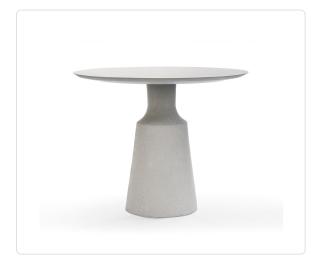

## Beckham Dining Table (36" Dia)

## Product Info

Product Spec

- Product displayed in our suggested finish. Made to order options are available in our wide variety of GFRC colors
- GFRC (Glass Fiber Reinforced Concrete) is a mixture of fiberglass and crushed stone which makes it a versatile material. It has the appearance of real stone or finished concrete but it's durable and relatively lightweight compared to very heavy stone
- Our furniture covers are highly recommended to protect furniture from natural outdoor elements and to improve longevity. Learn more about <u>Care and</u> <u>Maintenance</u>

|  | Diameter                         | 36                 |
|--|----------------------------------|--------------------|
|  | Height                           | 29.5"              |
|  | Materials Specs                  | GFRC               |
|  | Outdoor                          | Yes                |
|  | Net Weight (Finish<br>Dependent) | 120 lbs, 133.3 lbs |