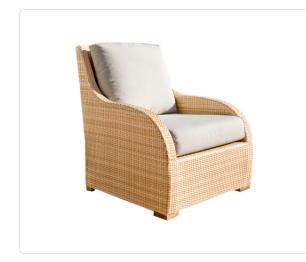

## Brasilia Indoor Lounge Chair

## SKU 660-A

## Product Info

- Internal frame in traditional natural rattan, covered in a flat rattan peel weave on teak feet.
- Please inquire about premium finish options.
- Cushion set is available in our own premium Giati Elements fabric, in all Sunbrella fabrics or COM.
- Cushions contain our poly/down feather blend fill to provide exceptional comfort.
- Cushions are loose and reversible, with upholstered deck under the seat cushion. Finished with center seam, no welt unless otherwise requested.
- Throw pillows are available in a variety of shapes and sizes, priced separately.