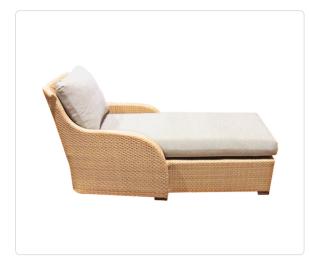

## Brasilia Indoor Chaise

## SKU 665-A

## Product Info

- Internal frame in traditional natural rattan, covered in a flat rattan peel weave on teak feet.
- Please inquire about premium finish options.
- Cushion set is available in our own premium Giati Elements fabric, in all Sunbrella fabrics or COM.
- Cushions contain our poly/down feather blend fill to provide exceptional comfort.
- Cushions are loose and reversible, with upholstered deck under the seat cushion. Finished with center seam, no welt unless otherwise requested.
- Throw pillows are available in a variety of shapes and sizes, priced separately.