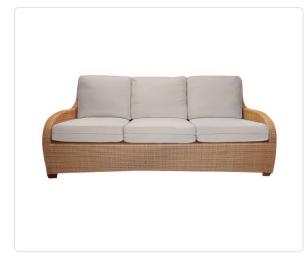

## Brasilia Indoor Sofa

## SKU 662-A

## Product Info

- Internal frame in traditional natural rattan and covered in a flat wicker peel weave.
- Please inquire about premium finish options.
- Cushion set is available in our own premium Giati Elements fabric, in all Sunbrella fabrics or COM.
- Cushions contain our poly/down feather blend fill to provide exceptional comfort.
- Cushions are loose and reversible, with upholstered deck under the seat cushion. Finished with center seam, no welt unless otherwise requested.
- Throw pillows are available in a variety of shapes and sizes, priced separately.

## Product Spec

| Width           | 75"      |
|-----------------|----------|
| Depth           | 35"      |
| Height          | 35"      |
| Seat Height     | 18"      |
| Arm Height      | 23 "     |
| СОМ             | 12 yards |
| Materials Specs | Rattan   |