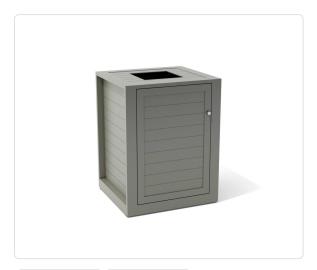

# Devon Single Receptacle

#### SKU 73020-1

#### Product Info

- Product displayed in our suggested finish. Made to order options are available in our wide variety of powder coat colors.
- Frame designed in a durable powder coated aluminum
- Matching aluminum powdercoated door knobs.
- Receptacle is designed to hold one 35 gallon interior trash can liner, not included.
- One hinged cabinet door provide easy access to interior.
- Top opening 12" x 12"
- Our furniture covers are highly recommended to protect furniture from natural outdoor elements and to improve longevity. Learn more about Care and Maintenance

### Product Spec

| Width           | 28.4"    |
|-----------------|----------|
| Depth           | 26"      |
| Height          | 37"      |
| Materials Specs | Aluminum |
| Outdoor         | Yes      |