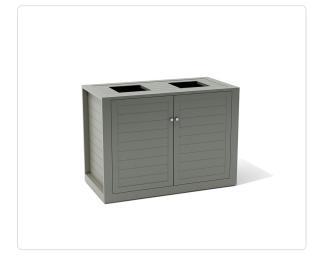

# **Devon Double Receptacle**

## SKU 730202

## Product Info

- Product displayed in our suggested finish. Made to order options are available in our wide variety of powder coat colors. View available finishes: <u>Materials & Finishes</u>
- Frame designed in a durable powder coated aluminum.
- Matching aluminum powder coated door knobs.
- Receptacle is designed to hold two 35 gallon interior trash can liners, not included.
- Two hinged cabinet doors provide easy access to interior.
- Our furniture covers are highly recommended to protect furniture from natural outdoor elements and to improve longevity. Learn more about <u>Care and Maintenance</u>

#### Product Spec

| Width           | 51"      |
|-----------------|----------|
| Depth           | 26"      |
| Height          | 37"      |
| Materials Specs | Aluminum |
| Outdoor         | Yes      |