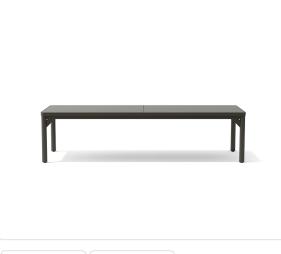

# Sorrento Dining Table- Slatted Alum Top (120in) SKU 63010-1205

## Product Info

- Product displayed in our suggested finish. Made to order options are available in our wide variety of powder coat colors
- Frame designed in a durable powder coated aluminum
- Our furniture covers are highly recommended to protect furniture from natural outdoor elements and to improve longevity. Learn more about <u>Care and Maintenance</u>

### Product Spec

| Width           | 120"     |
|-----------------|----------|
| Depth           | 42"      |
| Height          | 30"      |
| Materials Specs | Aluminum |
| Outdoor         | Yes      |