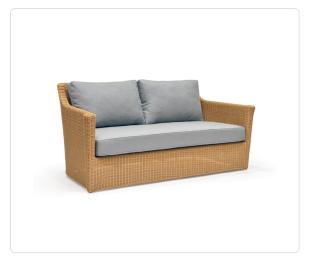

## **Palisades Outdoor Loveseat**

## **SKU 314-OUT**

## Product Info

- Internal frame designed in a durable powder coated aluminum and wrapped in an all-weather outdoor wicker.
- Cushion set is available in our own premium Giati Elements fabric, in all Sunbrella fabrics or COM. Zippers are corrosion resistant.
- Seat cushion contains our standard outdoor, quick-dry reticulated foam core for efficient drainage and mildew resistance.
- Back cushion is an outdoor poly-fiber fill to provide exceptional comfort.
- Cushions are reversible, attached with D-rings unless otherwise requested.
- Throw pillows are available in a variety of shapes and sizes, priced separately.
- Our furniture covers are highly recommended to protect furniture from natural outdoor elements and to improve longevity. Learn more about Care and Maintenance.

## **Product Spec**

| Width           | 72"                |
|-----------------|--------------------|
| Depth           | 36"                |
| Height          | 32"                |
| Seat Height     | 18"                |
| Arm Height      | 25 "               |
| СОМ             | 11 yards           |
| Materials Specs | All-Weather Wicker |
| Outdoor         | Yes                |