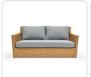

## **Palisades Outdoor Loveseat**

## **SKU 314-OUT**

## Product Info

- Internal frame designed in a durable powder coated aluminum and wrapped in an all-weather outdoor wicker.
- Cushion set is available in our own premium Giati Elements fabric, in all Sunbrella fabrics or COM. Zippers are corrosion resistant.
- Seat cushion contains our standard outdoor, quick-dry reticulated foam core for efficient drainage and mildew resistance.
- Back cushion is an outdoor poly-fiber fill to provide exceptional comfort.
- Cushions are reversible, attached with D-rings unless otherwise requested.
- Throw pillows are available in a variety of shapes and sizes, priced separately.
- Our furniture covers are highly recommended to protect furniture from natural outdoor elements and to improve longevity. Learn more about Care and Maintenance.

## **Product Spec**

| Width           | 72"                |
|-----------------|--------------------|
| Depth           | 36"                |
| Height          | 32"                |
| Seat Height     | 18"                |
| Arm Height      | 25 "               |
| СОМ             | 11 yards           |
| Materials Specs | All-Weather Wicker |
| Outdoor         | Yes                |