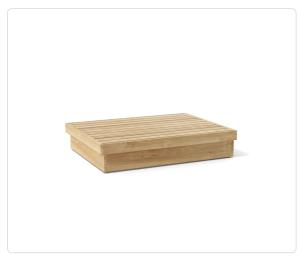

## Holland Left Facing Modular Coffee Table

## Product Info

- Product displayed in our suggested finish. Made to order options are available in our wide variety of teak colors
- Frame designed using premium sourced teak from Indonesia. Unfinished Teak will weather naturally and change color over time due to exterior elements. Review our Teak <a href="Care">Care</a> and <a href="Maintenance">Maintenance</a> for more information
- Nylon outdoor glides.
- Our furniture covers are highly recommended to protect furniture from natural outdoor elements and to improve longevity. Learn more about <u>Care and Maintenance</u>

## Product Spec

| Width           | 45"   |
|-----------------|-------|
| Depth           | 35.6" |
| Height          | 8"    |
| Materials Specs | Teak  |
| Outdoor         | Yes   |