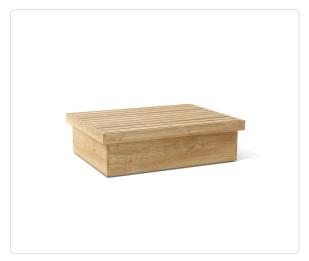

## Holland Rectangle Coffee Table

## Product Info

- Product displayed in our suggested finish. Made to order options are available in our wide variety of teak finishes.
- Frame designed using premium sourced teak from Indonesia. Unfinished Teak will weather naturally and change color over time due to exterior elements. Review our Teak <a href="Care">Care</a> and <a href="Maintenance">Maintenance</a> for more information.
- Nylon outdoor glides.
- Our furniture covers are highly recommended to protect furniture from natural outdoor elements and to improve longevity. Learn more about <a href="Care and Maintenance">Care and Maintenance</a>

## Product Spec

| Width           | 45.6" |
|-----------------|-------|
| Depth           | 35.6" |
| Height          | 13"   |
| Materials Specs | Teak  |
| Outdoor         | Yes   |