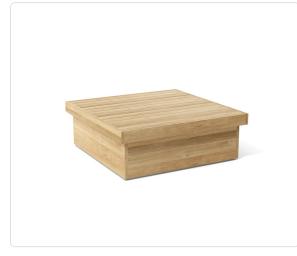

## Holland Square Coffee Table

## Product Info

- Product displayed in our suggested finish. Made to order options are available in our wide variety of teak finishes.
- Frame designed using premium sourced teak from Indonesia. Unfinished Teak will weather naturally and change color over time due to exterior elements. Review our Teak <u>Care and Maintenance</u> for more information.
- Nylon outdoor glides.
- Our furniture covers are highly recommended to protect furniture from natural outdoor elements and to improve longevity. Learn more about <u>Care and Maintenance</u>

## Product Spec

| Width           | 37.2" |
|-----------------|-------|
| Depth           | 37.2" |
| Height          | 13"   |
| Materials Specs | Teak  |
| Outdoor         | Yes   |