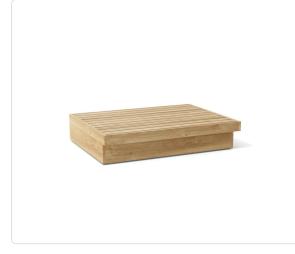

## Holland Right Facing Modular Coffee Table

## Product Info

- Product displayed in our suggested finish. Made to order options are available in our wide variety of teak colors
- Frame designed using premium sourced teak from Indonesia. Unfinished Teak will weather naturally and change color over time due to exterior elements. Review our Teak <u>Care and Maintenance</u> for more information
- Nylon outdoor glides.
- Our furniture covers are highly recommended to protect furniture from natural outdoor elements and to improve longevity. Learn more about <u>Care and Maintenance</u>

## Product Spec

| Width           | 45"   |
|-----------------|-------|
| Depth           | 35.6" |
| Height          | 8"    |
| Materials Specs | Teak  |
| Outdoor         | Yes   |