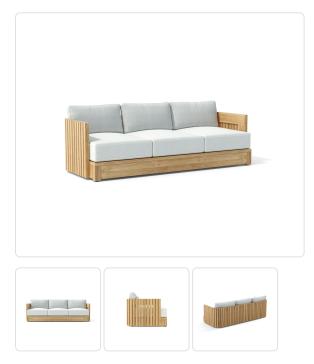

## Walters

Walters Outdoor

## Bay Sofa

## SKU WE-BAY-7405

## Product Info

- Product displayed in our suggested finish. Made to order options are available in our wide variety of teak colors
- Frame designed using premium sourced teak from Indonesia. Unfinished Teak will weather naturally and change color over time due to exterior elements. Review our Teak <u>Care and Maintenance</u> for more information.
- Cushion set is available in our own premium <u>Giati Elements fabric</u>, in all Sunbrella fabrics or COM. Zippers are corrosion resistant
- Seat cushions contains our standard outdoor, quick-dry reticulated foam core for efficient drainage and mildew resistance
- Back cushions have an outdoor poly-fiber fill to provide exceptional comfort
- Cushions that follow the frame contour may come non-reversible. Full reversibility may be custom specified. Attachment method will include d-ring or velcro straps
- Throw pillows are available in a variety of shapes and sizes, priced separately
- Our furniture covers are highly recommended to protect furniture from natural outdoor elements and to improve longevity. Learn more about <u>Care and</u> <u>Maintenance</u>