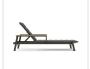

# Lloyd Padded Stacking Chaise with Arms

#### Product Info

- Product displayed in our suggested finish. Made to order options are available in our wide variety of powder coat and mesh colors.
- Frame designed in a durable powder coated aluminum.
- Arm rest shown in faux teak finish, additional finishes available or finish can match frame.
- Padded mesh sling is engineered to be breathable, quick drying, sturdy, and UV resistant
- Mesh sling is padded with channels for optimal comfort.
- Chaise can stack 4 high safely.
- Backrest adjustable to 5 positions, including flat.
- Cushion not required.
- Our furniture covers are highly recommended to protect furniture from natural outdoor elements and to improve longevity. Learn more about <u>Care and Maintenance</u>

### Product Spec

| Width           | 38"      |
|-----------------|----------|
| Depth           | 76.3"    |
| Height          | 18.5"    |
| Seat Height     | 13.5"    |
| СОМ             | 6 yards  |
| Materials Specs | Aluminum |
| Outdoor         | Yes      |