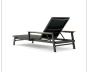

# Lloyd Padded Stacking Chaise with Arms

#### Product Info

- Product displayed in our suggested finish. Made to order options are available in our wide variety of powder coat and mesh colors.
- Frame designed in a durable powder coated aluminum.
- Arm rest shown in faux teak finish, additional finishes available or finish can match frame.
- Padded mesh sling is engineered to be breathable, quick drying, sturdy, and UV resistant
- Mesh sling is padded with channels for optimal comfort.
- Chaise can stack 4 high safely.
- Backrest adjustable to 5 positions, including flat.
- Cushion not required.
- Our furniture covers are highly recommended to protect furniture from natural outdoor elements and to improve longevity. Learn more about <u>Care and Maintenance</u>

### Product Spec

| Width           | 38"      |
|-----------------|----------|
| Depth           | 76.3"    |
| Height          | 18.5"    |
| Seat Height     | 13.5"    |
| СОМ             | 6 yards  |
| Materials Specs | Aluminum |
| Outdoor         | Yes      |