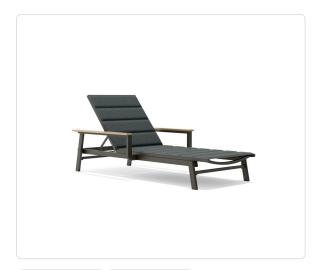

# Lloyd Padded Stacking Chaise with Arms

#### Product Info

- Product displayed in our suggested finish. Made to order options are available in our wide variety of powder coat and mesh colors.
- Frame designed in a durable powder coated aluminum.
- Arm rest shown in faux teak finish, additional finishes available or finish can match frame.
- Padded mesh sling is engineered to be breathable, quick drying, sturdy, and UV resistant
- Mesh sling is padded with channels for optimal comfort.
- Chaise can stack 4 high safely.
- Backrest adjustable to 5 positions, including flat.
- Cushion not required.
- Our furniture covers are highly recommended to protect furniture from natural outdoor elements and to improve longevity. Learn more about <u>Care and Maintenance</u>

### Product Spec

| Width           | 38"      |
|-----------------|----------|
| Depth           | 76.3"    |
| Height          | 18.5"    |
| Seat Height     | 13.5"    |
| СОМ             | 6 yards  |
| Materials Specs | Aluminum |
| Outdoor         | Yes      |