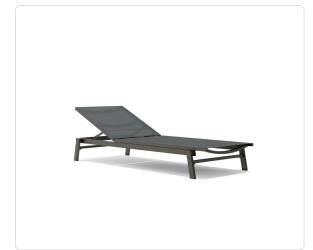

## Lloyd Stacking Chaise

SKU

## Product Info

- Product displayed in our suggested finish. Made to order options are available in our wide variety of powder coat and mesh colors.
- Frame designed in a durable powder coated aluminum.
- $\bullet$  Mesh sling is engineered to be breathable, quick drying, sturdy, and UV resistant.
- Chaise can stack 4 high safely.
- Backrest adjustable to 5 positions, including flat.
- Cushions are optional and sold separately.
- Our furniture covers are highly recommended to protect furniture from natural outdoor elements and to improve longevity. Learn more about Care and Maintenance

| A P  |  |
|------|--|
| A-PT |  |

| Product | Spec |
|---------|------|
|---------|------|

| Width           | 30"      |
|-----------------|----------|
| Depth           | 76.3"    |
| Deck Height     | 13.5"    |
| Materials Specs | Aluminum |
| Outdoor         | Yes      |