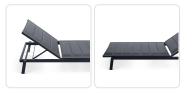

### Product Info

- Product displayed in our suggested finish. Made to order options are available in our wide variety of powder coat and mesh colors.
- Frame designed in a durable powder coated aluminum.
- $\bullet$  Mesh sling is engineered to be breathable, quick drying, sturdy, and UV resistant.
- Chaise can stack 4 high safely.
- Backrest adjustable to 5 positions, including flat.
- Cushions are optional and sold separately.
- Our furniture covers are highly recommended to protect furniture from natural outdoor elements and to improve longevity. Learn more about Care and Maintenance