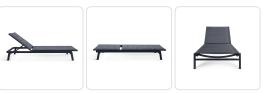

# Lloyd Padded Stacking Chaise

### Product Info

- Product displayed in our suggested finish. Made to order options are available in our wide variety of powder coat and mesh colors.
- Frame designed in a durable powder coated aluminum.
- $\bullet$  Mesh sling is engineered to be breathable, quick drying, sturdy, and UV resistant.
- Chaise can stack 4 high safely.
- Backrest adjustable to 5 positions, including flat.
- Cushions are optional and sold separately.
- Our furniture covers are highly recommended to protect furniture from natural outdoor elements and to improve longevity. Learn more about Care and Maintenance