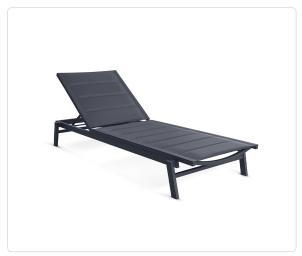

# Lloyd Padded Stacking Chaise

### Product Info

- Product displayed in our suggested finish. Made to order options are available in our wide variety of powder coat and mesh colors.
- Frame designed in a durable powder coated aluminum.
- $\bullet$  Mesh sling is engineered to be breathable, quick drying, sturdy, and UV resistant.
- Chaise can stack 4 high safely.
- Backrest adjustable to 5 positions, including flat.
- Cushions are optional and sold separately.
- Our furniture covers are highly recommended to protect furniture from natural outdoor elements and to improve longevity. Learn more about Care and Maintenance