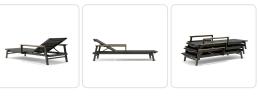

### Product Info

- Product displayed in our suggested finish. Made to order options are available in our wide variety of powder coat and mesh colors.
- Frame designed in a durable powder coated aluminum.
- Arm rest shown in faux teak finish, additional finishes available or finish can match frame.
- Mesh sling is engineered to be breathable, quick drying, sturdy, and UV resistant.
- Chaise can stack 4 high safely.
- Backrest adjustable to 5 positions, including flat.
- Cushion not required.
- Our furniture covers are highly recommended to protect furniture from natural outdoor elements and to improve longevity. Learn more about <u>Care and Maintenance</u>