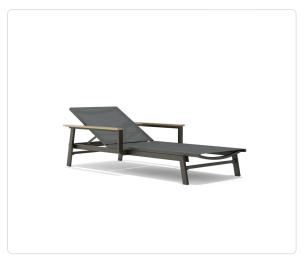

# Lloyd Stacking Chaise with Arms

### Product Info

- Product displayed in our suggested finish. Made to order options are available in our wide variety of powder coat and mesh colors.
- Frame designed in a durable powder coated aluminum.
- Arm rest shown in faux teak finish, additional finishes available or finish can match frame.
- Mesh sling is engineered to be breathable, quick drying, sturdy, and UV resistant.
- Chaise can stack 4 high safely.
- Backrest adjustable to 5 positions, including flat.
- Cushion not required.
- Our furniture covers are highly recommended to protect furniture from natural outdoor elements and to improve longevity. Learn more about <u>Care and Maintenance</u>