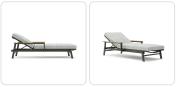

### Product Info

- Product displayed in our suggested finish. Made to order options are available in our wide variety of powder coat and mesh colors.
- Frame designed in a durable powder coated aluminum.
- Arm rest shown in faux teak finish, additional finishes available or finish can match frame.
- Mesh sling is engineered to be breathable, quick drying, sturdy, and UV resistant.
- Chaise can stack 4 high safely.
- Backrest adjustable to 5 positions, including flat.
- Cushion not required.
- Our furniture covers are highly recommended to protect furniture from natural outdoor elements and to improve longevity. Learn more about <u>Care and Maintenance</u>