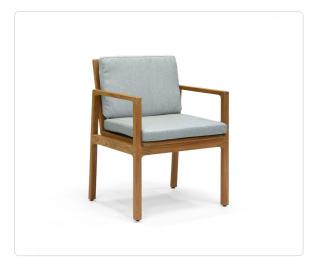

# Rosewood Dining Arm Chair

### Product Info

- Product displayed in our suggested finish. Made to order options are available in our wide variety of teak colors
- Frame designed using premium sourced teak from Indonesia. Unfinished Teak will weather naturally and change color over time due to exterior elements. Review our Teak Care and Maintenance for more information
- Cushion set is available in our own premium <u>Giati Elements fabric</u>, in all Sunbrella fabrics or COM. Zippers are corrosion resistant.
- Seat cushion contains our standard outdoor, quick-dry reticulated foam core for efficient drainage and mildew resistance
- Back cushion is an outdoor poly-fiber fill to provide exceptional comfort
- Attachment method will include d-ring or velcro straps
- Throw pillows are available in a variety of shapes and sizes, priced separately
- Our furniture covers are highly recommended to protect furniture from natural outdoor elements and to improve longevity. Learn more about <u>Care and Maintenance</u>

### Product Spec

| Width           | 22.8"   |
|-----------------|---------|
| Depth           | 23.2"   |
| Height          | 32"     |
| Seat Height     | 18"     |
| Arm Height      | 25.2"   |
| СОМ             | 3 yards |
| Materials Specs | Teak    |
| Outdoor         | Yes     |