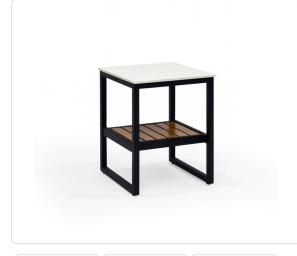

## Malcolm Side Table

## SKU 62011MC

## Product Info

- Product displayed in our suggested finish. Made to order options are available in our wide variety of powder coat colors.
- Frame designed in a durable powder coated aluminum with Dekton top available in a variety of finishes
- Our furniture covers are highly recommended to protect furniture from natural outdoor elements and to improve longevity. Learn more about <u>Care and Maintenance</u>
- Custom sizes may be available, please inquire with the Walters team.

## Product Spec

| Width                | 16"      |
|----------------------|----------|
| Depth                | 16"      |
| Height               | 22"      |
| Materials Specs      | Aluminum |
| Net Weight (approx.) | 12 lbs   |
| Outdoor              | Yes      |