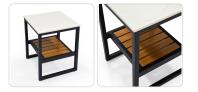

## Malcolm Side Table

## SKU 62011MC

## Product Info

- Product displayed in our suggested finish. Made to order options are available in our wide variety of powder coat colors.
- Frame designed in a durable powder coated aluminum with Dekton top available in a variety of finishes
- Our furniture covers are highly recommended to protect furniture from natural outdoor elements and to improve longevity. Learn more about <u>Care and Maintenance</u>
- Custom sizes may be available, please inquire with the Walters team.

## Product Spec

| Width                | 16"      |
|----------------------|----------|
| Depth                | 16"      |
| Height               | 22"      |
| Materials Specs      | Aluminum |
| Net Weight (approx.) | 12 lbs   |
| Outdoor              | Yes      |