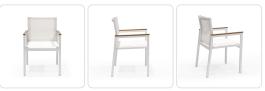

#### Product Info

- Product displayed in our suggested finish. Made to order options are available in our wide variety of powder coat and mesh colors.
- Frame designed in a durable powder coated aluminum.
- Arm rest shown in faux teak finish. Additional finishes are available or finish can match frame.
- Mesh sling is engineered to be breathable, quick drying, sturdy, and UV resistant.
- Cushion not required.
- Our furniture covers are highly recommended to protect furniture from natural outdoor elements and to improve longevity. Learn more about <u>Care and Maintenance</u>