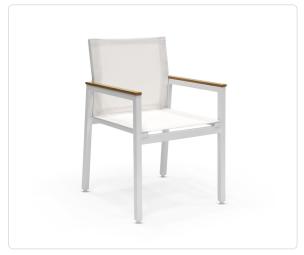

## **Lloyd Dining Arm Chair**

#### Product Info

- Product displayed in our suggested finish. Made to order options are available in our wide variety of powder coat and mesh colors.
- Frame designed in a durable powder coated aluminum.
- Arm rest shown in faux teak finish. Additional finishes are available or finish can match frame.
- Mesh sling is engineered to be breathable, quick drying, sturdy, and UV resistant.
- Cushion not required.
- Our furniture covers are highly recommended to protect furniture from natural outdoor elements and to improve longevity. Learn more about <u>Care and Maintenance</u>