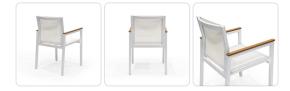

#### Product Info

- Product displayed in our suggested finish. Made to order options are available in our wide variety of powder coat and mesh colors.
- Frame designed in a durable powder coated aluminum.
- Arm rest shown in faux teak finish. Additional finishes are available or finish can match frame.
- Mesh sling is engineered to be breathable, quick drying, sturdy, and UV resistant.
- Cushion not required.
- Our furniture covers are highly recommended to protect furniture from natural outdoor elements and to improve longevity. Learn more about <u>Care and Maintenance</u>