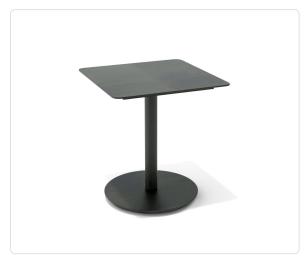

## Destin Square Side Table - Solid Metal Top

## Product Info

- Product displayed in our suggested finish.
- Made to order options are available in our wide variety of powder coat colors. See available finishes: Materials & Finishes | Walters (walterswicker.com)
- Frame designed in a durable powder coated aluminum.
- Our furniture covers are highly recommended to protect furniture from natural outdoor elements and to improve longevity. Learn more about <u>Care and Maintenance</u>
- For custom sizes, please inquire with the Walters team.

## Product Spec

| Width               | 18"      |
|---------------------|----------|
| Height              | 20"      |
| Materials Specs     | Aluminum |
| Outdoor             | Yes      |
| Sub-Collection Name | Destin   |