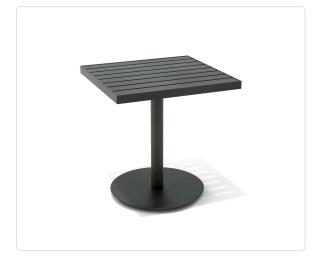

## Destin Square Side Table – Slatted Metal Top SKU 47011S18SL

## Product Info

- Product displayed in our suggested finish.
- Made to order options are available in our wide variety of powder coat colors. See available finishes: <u>Materials & Finishes | Walters (walterswicker.com)</u>
- Frame designed in a durable powder coated aluminum.
- Our furniture covers are highly recommended to protect furniture from natural outdoor elements and to improve longevity. Learn more about <u>Care and Maintenance</u>
- For custom sizes, please inquire with the Walters team.

## Product Spec

| Depth           | 18"      |
|-----------------|----------|
| Height          | 20"      |
| Materials Specs | Aluminum |
| Outdoor         | Yes      |