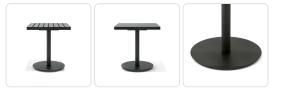

## Destin Square Side Table – Slatted Metal Top SKU 47011S18SL

## Product Info

- Product displayed in our suggested finish.
- Made to order options are available in our wide variety of powder coat colors. See available finishes: <u>Materials & Finishes | Walters (walterswicker.com)</u>
- Frame designed in a durable powder coated aluminum.
- Our furniture covers are highly recommended to protect furniture from natural outdoor elements and to improve longevity. Learn more about <u>Care and Maintenance</u>
- For custom sizes, please inquire with the Walters team.

## Product Spec

| Depth           | 18"      |
|-----------------|----------|
| Height          | 20"      |
| Materials Specs | Aluminum |
| Outdoor         | Yes      |