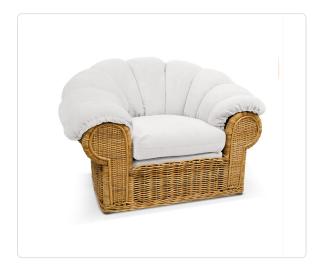

## Tonda Indoor Lounge Chair (Winter Cushion)

## SKU 7761-W

## Product Info

- Internal frame in traditional natural rattan and covered in a round rattan wicker weave.
- Please inquire about premium finish options.
- Available in 2 different cushion styles:
- 7761-W with Reversible Boxed Seat Cushion, Removable Fitted Back Pad with Channeling, and (1) Throw Pillow 16x16" [PICTURED]
- $\underline{7761\text{-S}}$  with Reversible Boxed Seat Cushion, and (2) Throw Pillows 16x16"
- Cushion set is available in our own premium Giati Elements fabric, in all Sunbrella fabrics or COM.
- Cushions contain our poly/down feather blend fill to provide exceptional comfort.
- Cushions are loose and reversible, with upholstered deck under the seat cushion.
- Additional throw pillows are available in a variety of shapes and sizes, priced separately.