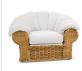

## Tonda Indoor Lounge Chair (Winter Cushion)

## SKU 7761-W

## Product Info

- Internal frame in traditional natural rattan and covered in a round rattan wicker weave.
- Please inquire about premium finish options.
- Available in 2 different cushion styles:
- 7761-W with Reversible Boxed Seat Cushion, Removable Fitted Back Pad with Channeling, and (1) Throw Pillow 16x16" [PICTURED]
- $\underline{7761\text{-S}}$  with Reversible Boxed Seat Cushion, and (2) Throw Pillows 16x16"
- Cushion set is available in our own premium Giati Elements fabric, in all Sunbrella fabrics or COM.
- Cushions contain our poly/down feather blend fill to provide exceptional comfort.
- Cushions are loose and reversible, with upholstered deck under the seat cushion.
- Additional throw pillows are available in a variety of shapes and sizes, priced separately.