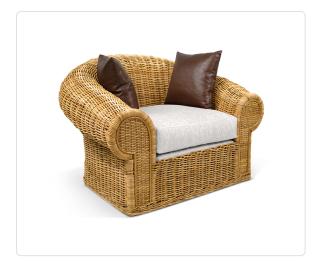

## Tonda Indoor Lounge Chair (Summer Cushion)

## SKI I 7761-S

## Product Info

- Internal frame in traditional natural rattan and covered in a round rattan wicker weave.
- Please inquire about premium finish options.
- Available in 2 different cushion styles:
- <u>7761-W</u> with Reversible Boxed Seat Cushion, Removable Fitted Back Pad with Channeling, and (1) Throw Pillow 16x16"
- 7761-S with Reversible Boxed Seat Cushion, and (2) Throw Pillows 16x16" [PICTURED]
- Cushion set is available in our own premium Giati Elements fabric, in all Sunbrella fabrics or COM.
- Cushions contain our poly/down feather blend fill to provide exceptional comfort.
- Cushions are loose and reversible, with upholstered deck under the seat cushion.
- Additional throw pillows are available in a variety of shapes and sizes, priced separately.