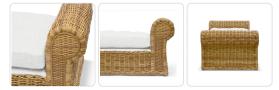

## Product Info

- Internal frame in traditional natural rattan and covered in a round rattan wicker weave.
- Please inquire about premium finish options.
- Cushion set is available in our own premium Giati Elements fabric, in all Sunbrella fabrics or COM.
- Cushions contain our poly/down feather blend fill to provide exceptional comfort.
- Button-tufted as shown, unless otherwise requested.
- Cushions are loose and reversible, with upholstered deck under the seat cushion.
- Additional throw pillows are available in a variety of shapes and sizes, priced separately.