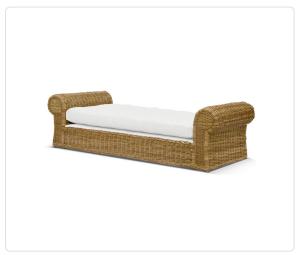

## **Tonda Indoor Backless Daybed**

## SKU 7762-DN

## Product Info

- Internal frame in traditional natural rattan and covered in a round rattan wicker weave.
- Please inquire about premium finish options.
- Cushion set is available in our own premium Giati Elements fabric, in all Sunbrella fabrics or COM.
- Cushions contain our poly/down feather blend fill to provide exceptional comfort.
- Button-tufted as shown, unless otherwise requested.
- Cushions are loose and reversible, with upholstered deck under the seat cushion.
- Additional throw pillows are available in a variety of shapes and sizes, priced separately.