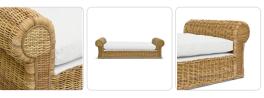

## Product Info

- Internal frame in traditional natural rattan and covered in a round rattan wicker weave.
- Please inquire about premium finish options.
- Cushion set is available in our own premium Giati Elements fabric, in all Sunbrella fabrics or COM.
- Cushions contain our poly/down feather blend fill to provide exceptional comfort.
- Button-tufted as shown, unless otherwise requested.
- Cushions are loose and reversible, with upholstered deck under the seat cushion.
- Additional throw pillows are available in a variety of shapes and sizes, priced separately.