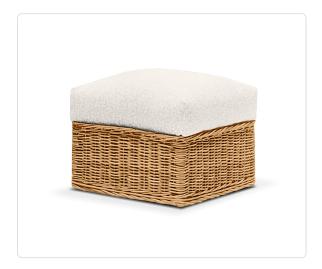

## **Tonda Indoor Ottoman**

## SKU 7760

## Product Info

- Internal frame in traditional natural rattan and covered in a round rattan wicker weave.
- Please inquire about premium finish options.
- Cushion set is available in our own premium Giati Elements fabric, in all Sunbrella fabrics
- Cushions contain our poly/down feather blend fill to provide exceptional comfort.
- Cushions are loose and reversible, with upholstered deck under the seat cushion.
- Additional throw pillows are available in a variety of shapes and sizes, priced separately.