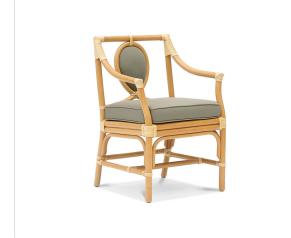

# Sussex Dining Arm Chair

### Product Info

- Frame in natural rattan, hand crafted by skilled artisans. Made to order options are available in our wide variety of rattan finish options
- Rattan is a sustainable, lightweight and highly durable material
- Cushions are available in our own premium <u>Giati Elements fabric</u>, in all Sunbrella fabrics or COM
- The seat and back are tightly upholstered for maximum comfort
- Natural materials like rattan will vary in color and texture, and all items are finished by hand. These factors will result in unique variations in color inherent to the material
- For cleaning, we recommend a soft, dry cloth to wipe the rattan. Avoid abrasive cleaners

#### Product Spec

| Width           | 22"     |
|-----------------|---------|
| Depth           | 21"     |
| Height          | 33"     |
| Seat Height     | 20"     |
| Arm Height      | 24"     |
| СОМ             | 2 yards |
| Materials Specs | Rattan  |
| Outdoor         | No      |