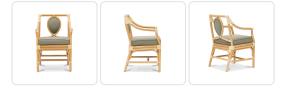

# Sussex Dining Arm Chair

### Product Info

- Frame in natural rattan, hand crafted by skilled artisans. Made to order options are available in our wide variety of rattan finish options
- Rattan is a sustainable, lightweight and highly durable material
- Cushions are available in our own premium <u>Giati Elements fabric</u>, in all Sunbrella fabrics or COM
- The seat and back are tightly upholstered for maximum comfort
- Natural materials like rattan will vary in color and texture, and all items are finished by hand. These factors will result in unique variations in color inherent to the material
- For cleaning, we recommend a soft, dry cloth to wipe the rattan. Avoid abrasive cleaners

#### Product Spec

| Width           | 22"     |
|-----------------|---------|
| Depth           | 21"     |
| Height          | 33"     |
| Seat Height     | 20"     |
| Arm Height      | 24"     |
| СОМ             | 2 yards |
| Materials Specs | Rattan  |
| Outdoor         | No      |