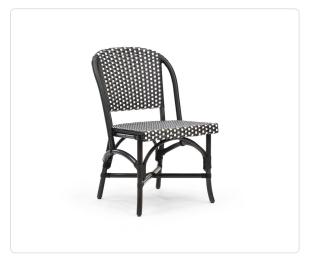

# **Bistro Indoor Rhodes Side Chair**

## Product Info

- Frame in natural rattan, hand crafted by skilled artisans. Made to order options are available in our wide variety of rattan finish options
- Rattan is a sustainable, lightweight and highly durable material
- Cushions are available in our own premium <u>Giati Elements fabric</u>, in all Sunbrella fabrics or COM
- The seat and back are tightly upholstered for maximum comfort
- Natural materials like rattan will vary in color and texture, and all items are finished by hand. These factors will result in unique variations in color inherent to the material
- For cleaning, we recommend a soft, dry cloth to wipe the rattan. Avoid abrasive cleaners

## Product Spec

| Width           | 22"    |
|-----------------|--------|
| Depth           | 24"    |
| Height          | 35"    |
| Seat Height     | 18.5"  |
| Materials Specs | Rattan |
| Outdoor         | No     |