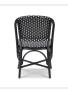

# **Bistro Indoor Rhodes Side Chair**

## Product Info

- Frame in natural rattan, hand crafted by skilled artisans. Made to order options are available in our wide variety of rattan finish options
- Rattan is a sustainable, lightweight and highly durable material
- Cushions are available in our own premium <u>Giati Elements fabric</u>, in all Sunbrella fabrics or COM
- The seat and back are tightly upholstered for maximum comfort
- Natural materials like rattan will vary in color and texture, and all items are finished by hand. These factors will result in unique variations in color inherent to the material
- For cleaning, we recommend a soft, dry cloth to wipe the rattan. Avoid abrasive cleaners

## Product Spec

| Width           | 22"    |
|-----------------|--------|
| Depth           | 24"    |
| Height          | 35"    |
| Seat Height     | 18.5"  |
| Materials Specs | Rattan |
| Outdoor         | No     |