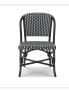

# **Bistro Indoor Rhodes Side Chair**

## Product Info

- Frame in natural rattan, hand crafted by skilled artisans. Made to order options are available in our wide variety of rattan finish options
- Rattan is a sustainable, lightweight and highly durable material
- Cushions are available in our own premium <u>Giati Elements fabric</u>, in all Sunbrella fabrics or COM
- The seat and back are tightly upholstered for maximum comfort
- Natural materials like rattan will vary in color and texture, and all items are finished by hand. These factors will result in unique variations in color inherent to the material
- For cleaning, we recommend a soft, dry cloth to wipe the rattan. Avoid abrasive cleaners