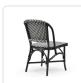

# **Bistro Indoor Rhodes Side Chair**

## Product Info

- Frame in natural rattan, hand crafted by skilled artisans. Made to order options are available in our wide variety of rattan finish options
- Rattan is a sustainable, lightweight and highly durable material
- Cushions are available in our own premium <u>Giati Elements fabric</u>, in all Sunbrella fabrics or COM
- The seat and back are tightly upholstered for maximum comfort
- Natural materials like rattan will vary in color and texture, and all items are finished by hand. These factors will result in unique variations in color inherent to the material
- For cleaning, we recommend a soft, dry cloth to wipe the rattan. Avoid abrasive cleaners