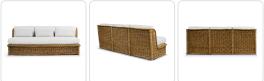

## Classic Indoor Armless Sofa

## SKU 202

## Product Info

- Internal frame in traditional natural rattan and covered in a round wicker weave.
- Shown in Natural finish. Please inquire about premium finish options.
- Cushion set is available in our own premium Giati Elements fabric, in all Sunbrella fabrics or COM
- Cushions contain our poly/down feather blend fill to provide exceptional comfort.
- Cushions are loose and reversible, with an upholstered deck under the seat cushion. Finished with center seam and no welt trim, unless otherwise requested.
- Throw pillows are available in a variety of shapes and sizes, priced separately.

## Product Spec

| Width           | 90"      |
|-----------------|----------|
| Depth           | 35"      |
| Height          | 31"      |
| Seat Height     | 18"      |
| СОМ             | 13 yards |
| Materials Specs | Rattan   |
| Outdoor         | No       |