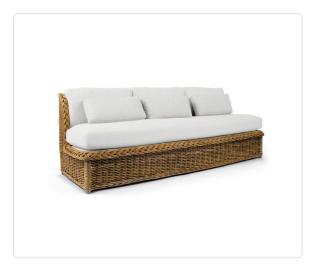

## Classic Indoor Armless Sofa

## SKU 202

## Product Info

- Internal frame in traditional natural rattan and covered in a round wicker weave.
- Shown in Natural finish. Please inquire about premium finish options.
- Cushion set is available in our own premium Giati Elements fabric, in all Sunbrella fabrics or COM
- Cushions contain our poly/down feather blend fill to provide exceptional comfort.
- Cushions are loose and reversible, with an upholstered deck under the seat cushion. Finished with center seam and no welt trim, unless otherwise requested.
- Throw pillows are available in a variety of shapes and sizes, priced separately.

## Product Spec

| Width           | 90"      |
|-----------------|----------|
| Depth           | 35"      |
| Height          | 31"      |
| Seat Height     | 18"      |
| СОМ             | 13 yards |
| Materials Specs | Rattan   |
| Outdoor         | No       |