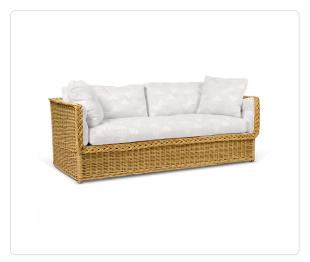

## Classic Indoor Daybed Sofa

## SKU 202-1

## Product Info

- Internal frame in traditional natural rattan and covered in a round wicker weave.
- Shown in Natural finish (107-AC) and premium Tobacco finish (107-C, pictured both with and without throw pillows). Please inquire about premium finish options.
- Cushion set is available in our own premium Giati Elements fabric, in all Sunbrella fabrics or COM.
- Cushions contain our poly/down feather blend fill to provide exceptional comfort.
- Cushions are loose and reversible, with an upholstered deck under the seat cushion. Finished with center seam and no welt trim, unless otherwise requested.
- Throw pillows are available in a variety of shapes and sizes, priced separately.