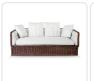

## Product Info

- Internal frame in traditional natural rattan and covered in a round wicker weave.
- Shown in Natural finish (107-AC) and premium Tobacco finish (107-C, pictured both with and without throw pillows). Please inquire about premium finish options.
- Cushion set is available in our own premium Giati Elements fabric, in all Sunbrella fabrics or COM.
- Cushions contain our poly/down feather blend fill to provide exceptional comfort.
- Cushions are loose and reversible, with an upholstered deck under the seat cushion. Finished with center seam and no welt trim, unless otherwise requested.
- Throw pillows are available in a variety of shapes and sizes, priced separately.