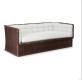

## Product Info

- Internal frame in traditional natural rattan and covered in a round wicker weave.
- Shown in Natural finish (107-AC) and premium Tobacco finish (107-C, pictured both with and without throw pillows). Please inquire about premium finish options.
- Cushion set is available in our own premium Giati Elements fabric, in all Sunbrella fabrics or COM.
- Cushions contain our poly/down feather blend fill to provide exceptional comfort.
- Cushions are loose and reversible, with an upholstered deck under the seat cushion. Finished with center seam and no welt trim, unless otherwise requested.
- Throw pillows are available in a variety of shapes and sizes, priced separately.