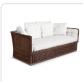

## Product Info

- Internal frame in traditional natural rattan and covered in a round wicker weave.
- Shown in Natural finish (107-AC) and premium Tobacco finish (107-C, pictured both with and without throw pillows). Please inquire about premium finish options.
- Cushion set is available in our own premium Giati Elements fabric, in all Sunbrella fabrics or COM.
- Cushions contain our poly/down feather blend fill to provide exceptional comfort.
- Cushions are loose and reversible, with an upholstered deck under the seat cushion. Finished with center seam and no welt trim, unless otherwise requested.
- Throw pillows are available in a variety of shapes and sizes, priced separately.