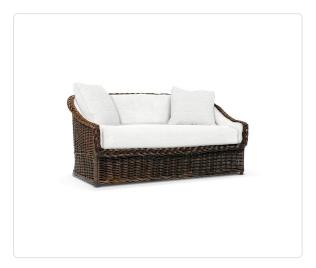

## Classic Indoor Round Back Sofa

## SKU 202-2

## Product Info

- Internal frame in traditional natural rattan and covered in a round wicker weave.
- Shown in Chocolate finish. Please inquire about premium finish options.
- Cushion set is available in our own premium Giati Elements fabric, in all Sunbrella fabrics or COM
- Cushions contain our poly/down feather blend fill to provide exceptional comfort.
- Cushions are loose and reversible, with an upholstered deck under the seat cushion. Finished with center seam and no welt trim, unless otherwise requested.
- Throw pillows are available in a variety of shapes and sizes, priced separately.

## Product Spec

| Width           | 72"      |
|-----------------|----------|
| Depth           | 36"      |
| Height          | 33"      |
| Seat Height     | 18"      |
| СОМ             | 14 yards |
| Materials Specs | Rattan   |
| Outdoor         | No       |