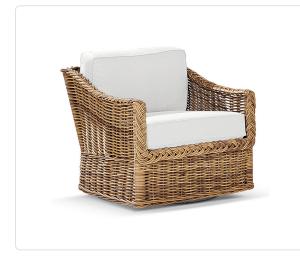

## **Classic Outdoor Square Back Swivel Lounge** Chair

#### Product Info

- Internal frame designed in a durable powder coated aluminum and wrapped in an all-weather outdoor wicker.
- Integrated swivel mechanism included.
- Available in 2 different cushion styles: Boxed Seat and Back Cushions (150-OUT-A) or Boxed Seat Cushion with Button-Tufted Interior Pad with Back Cushion(150-OUT-C).
- Cushion set is available in our own premium Giati Elements fabric, in all Sunbrella fabrics or COM. Zippers are corrosion resistant.
- Seat cushion contains our standard outdoor, quick-dry reticulated foam core for
  efficient drainage and mildew resistance. Back cushion is an outdoor poly-fiber fill
  to provide exceptional comfort.
- Cushions are reversible, attached with D-rings unless otherwise requested.
- Throw pillows are available in a variety of shapes and sizes, priced separately.
  Our furniture covers are highly recommended to protect furniture from natural outdoor elements and to improve longevity. Learn more about <u>Care and Maintenance</u>.

#### Product Spec

| Width                | 32"                |
|----------------------|--------------------|
| Depth                | 33"                |
| Height               | 29"                |
| Seat Height          | 18"                |
| Arm Height           | 24 "               |
| СОМ                  | 5 yards            |
| Materials Specs      | All-Weather Wicker |
| Outdoor              | Yes                |
| Net Weight (approx.) | 49 lbs             |