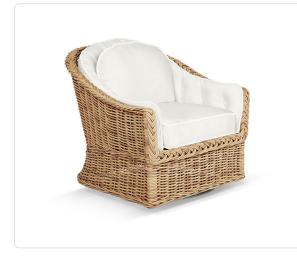

# **Classic Outdoor Round Back Swivel Lounge Chair**

### Product Info

- Internal frame designed in a durable powder coated aluminum and wrapped in an all-weather outdoor wicker.
- Integrated swivel mechanism included.
- Available in 2 different cushion styles: Boxed Seat and Back Cushions (155-OUT-A) or Boxed Seat Cushion with Button-Tufted Interior Pad & Back Cushion (155-OUT-C).
- Cushion set is available in our own premium Giati Elements fabric, in all Sunbrella fabrics or COM. Zippers are corrosion resistant.
- Seat cushion contains our standard outdoor, quick-dry reticulated foam core for efficient drainage and mildew resistance. Back cushion is an outdoor poly-fiber fill to provide exceptional comfort.
- Cushions are reversible, attached with D-rings unless otherwise requested.
- Throw pillows are available in a variety of shapes and sizes, priced separately.
  Our furniture covers are highly recommended to protect furniture from natural outdoor elements and to improve longevity. Learn more about <u>Care and</u>

#### Product Spec

Maintenance.

| Width                | 34"                |
|----------------------|--------------------|
| Depth                | 36"                |
| Height               | 32"                |
| Seat Height          | 18"                |
| Arm Height           | 23 "               |
| СОМ                  | 5 yards            |
| Materials Specs      | All-Weather Wicker |
| Outdoor              | Yes                |
| Net Weight (approx.) | 41 lbs             |