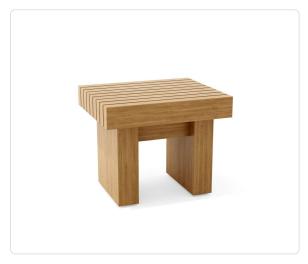

## **Shinohara Side Table (22x18)**

### Product Info

- Product displayed in our suggested finish. Made to order options are available in our wide variety of teak finishes.
- Frame designed using premium sourced teak from Indonesia. Unfinished Teak
  will weather naturally and change color over time due to exterior elements.
  Review our Teak <u>Care and Maintenance</u> for more information
- Our furniture covers are highly recommended to protect furniture from natural outdoor elements and to improve longevity.

### Product Spec

| Width           | 22"  |
|-----------------|------|
| Depth           | 18"  |
| Height          | 18"  |
| Materials Specs | Teak |
| Outdoor         | Yes  |