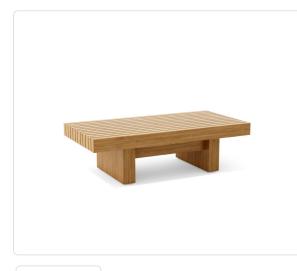

## Shinohara Coffee Table (48x24)

#### Product Info

- Product displayed in our suggested finish. Made to order options are available in our wide variety of teak finishes.
- Frame designed using premium sourced teak from Indonesia. Unfinished Teak will weather naturally and change color over time due to exterior elements. Review our Teak <u>Care and Maintenance</u> for more information
- Our furniture covers are highly recommended to protect furniture from natural outdoor elements and to improve longevity.

#### Product Spec

| Width           | 48"  |
|-----------------|------|
| Depth           | 24"  |
| Height          | 14"  |
| Materials Specs | Teak |
| Outdoor         | Yes  |