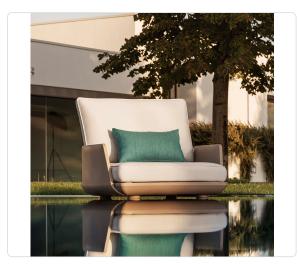

# Samurai Lounge Chair

#### Product Info

- Poleasy seat with excellent mechanical properties, UV stabilized for external applications. 99% free of surface porosity.
- Modular system for different combinations.
- Polyurethane padding covered with Sunbrella fabric, NOT waterproof (Baseline) or Quicker drying compared to a traditional padding foam. Padding upholstered in polyolefinic fabric (Plusline). water-repellent and completely removable.
- Product to be assembled. Hardware included.
- Supporting structure in satin silver anodized aluminum.

#### Product Spec

| Width       | 33.5" |
|-------------|-------|
| Depth       | 29.5" |
| Height      | 31.5" |
| Seat Height | 14.2" |
| Outdoor     | Yes   |