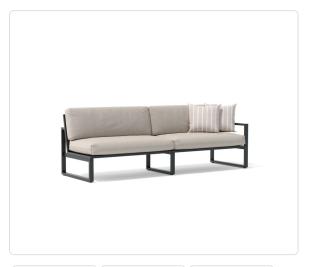

## Tidal RF 2-Seat

## Product Info

- Product displayed in our suggested finish. Made to order options are available in our wide variety of powder coat colors
- Frame designed in a durable powder coated aluminum
- Cushion set is available in our own premium <u>Giati Elements fabric</u>, in all Sunbrella fabrics or COM. Zippers are corrosion resistant.
- Seat cushion contains our standard outdoor, quick-dry reticulated foam core for efficient drainage and mildew resistance
- Back cushion is an outdoor poly-fiber fill to provide exceptional comfort
- Cushions that follow the frame contour may come non-reversible. Full reversibility may be custom specified. Attachment method will include d-ring or velcro straps
- Throw pillows are available in a variety of shapes and sizes, priced separately
- Our furniture covers are highly recommended to protect furniture from natural outdoor elements and to improve longevity. Learn more about <a href="Care and Maintenance">Care and Maintenance</a>

## **Product Spec**

| 92"      |
|----------|
| 30.6"    |
| 27.5"    |
| 19.5"    |
| 23.75 "  |
| 14 yards |
| Aluminum |
| Yes      |
|          |