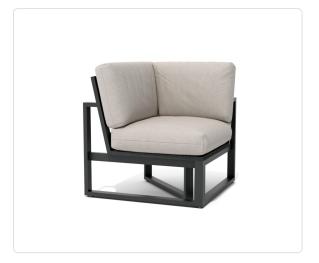

## **Tidal Corner**

## Product Info

- Product displayed in our suggested finish. Made to order options are available in our wide variety of powder coat colors
- Frame designed in a durable powder coated aluminum
- Cushion set is available in our own premium <u>Giati Elements fabric</u>, in all Sunbrella fabrics or COM. Zippers are corrosion resistant.
- Seat cushion contains our standard outdoor, quick-dry reticulated foam core for efficient drainage and mildew resistance
- Back cushion is an outdoor poly-fiber fill to provide exceptional comfort
- Cushions that follow the frame contour may come non-reversible. Full reversibility may be custom specified. Attachment method will include d-ring or velcro straps
- Throw pillows are available in a variety of shapes and sizes, priced separately
- Our furniture covers are highly recommended to protect furniture from natural outdoor elements and to improve longevity. Learn more about <a href="Care and Maintenance">Care and Maintenance</a>

## **Product Spec**

| Width           | 30.6"    |
|-----------------|----------|
| Depth           | 30.6"    |
| Height          | 27.5"    |
| Seat Height     | 19.5"    |
| СОМ             | 4 yards  |
| Materials Specs | Aluminum |
| Outdoor         | Yes      |