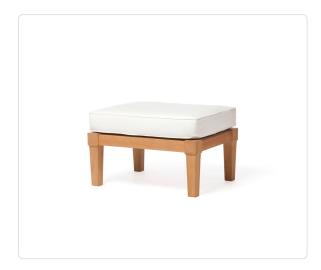

## San Pietro Ottoman

## SKU 9504

## Product Info

- Frame designed using premium sourced teak from Indonesia. Unfinished Teak will
  weather naturally and change color over time due to exterior elements. Review our Teak
  Care and Maintenance for more information
- Cushion is available in our own premium <u>Giati Elements fabric</u>, in all Sunbrella fabrics or COM. Zippers are corrosion resistant.
- Cushion contains our standard outdoor, quick-dry reticulated foam core for efficient drainage and mildew resistance
- Our furniture covers are highly recommended to protect furniture from natural outdoor elements and to improve longevity. Learn more about Care and Maintenance
- Designed by Fisher Weisman.

## **Product Spec**

| Width           | 29"     |
|-----------------|---------|
| Depth           | 22"     |
| Height          | 13"     |
| Seat Height     | 19"     |
| СОМ             | 3 yards |
| Materials Specs | Teak    |
| Outdoor         | Yes     |