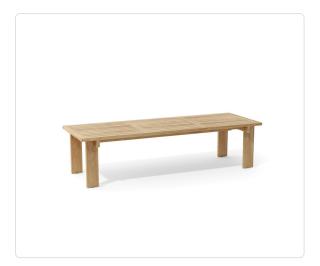

## Bristol Dining Table (120in)

## SKU BRI21010

Product Info

- Product displayed in our suggested finish. Made to order options are available in our wide variety of teak colors
- Frame designed using premium sourced teak from Indonesia. Unfinished Teak will weather naturally and change color over time due to exterior elements. Review our Teak Care and Maintenance for more information
- Our furniture covers are highly recommended to protect furniture from natural outdoor elements and to improve longevity. Learn more about <u>Care and Maintenance</u>

## Product Spec

| Width           | 120" |
|-----------------|------|
| Depth           | 42"  |
| Height          | 30"  |
| Materials Specs | Teak |
| Outdoor         | Yes  |