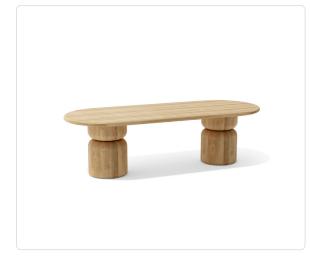

## Bali Oval Dining Table (104in)

## Product Info

- Product displayed in our suggested finish. Made to order options are available in our wide variety of teak colors
- Frame designed using premium sourced teak from Indonesia. Unfinished Teak will weather naturally and change color over time due to exterior elements. Review our Teak Care and Maintenance for more information
- Construction using laminated teak. A natural process of expansion and contraction may result in small splits/cracks. This is not a defect, nor does it affect the structural integrity. Small splits release internal stresses, making the wood stronger
- Our furniture covers are highly recommended to protect furniture from natural outdoor elements and to improve longevity. Learn more about <u>Care and Maintenance</u>

## Product Spec

| Length          | 104  |
|-----------------|------|
| Width           | 42"  |
| Height          | 30"  |
| Materials Specs | Teak |
| Outdoor         | Yes  |