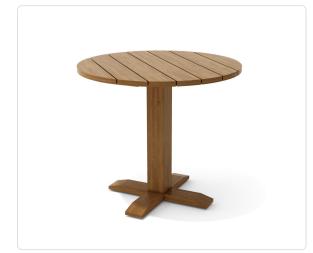

## Lambert Round Pedestal Dining Table (34"Dia)

## Product Info

- Product displayed in our suggested finish. Made to order options are available in our wide variety of teak colors
- Frame designed using premium sourced teak from Indonesia. Unfinished Teak will weather naturally and change color over time due to exterior elements. Review our Teak Care and Maintenance for more information
- Our furniture covers are highly recommended to protect furniture from natural outdoor elements and to improve longevity. Learn more about <u>Care and Maintenance</u>

## Product Spec

| Diameter        | 34   |
|-----------------|------|
| Height          | 30"  |
| Materials Specs | Teak |
| Outdoor         | Yes  |