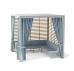

# Parisi Pavilion - With Seating

## Product Info

- Custom Sizes Available Made to Order in Square or Rectangular Shape
- Product displayed in our suggested finish. Made to order options are available in our wide variety of powder coat colors
- Frame designed in a durable powder coated aluminum.
- 2 options available for walls; Aluminum Slats and/or Fabric Curtains. This pavilion can be custom configured to have up to 3 slat walls and/or drapery on all 4 sides
- Built in seating (99028108) or lounge options may be added such as benches (99028108), sectional sofas, and chaises.
- Woven Fiber or Rope panels also available as a custom option
- Pavilion will ship knocked-down. Assembly instructions will be included with delivery
- For ground mounted pavilions, we recommend installation be performed by a licensed contractor. Hardware for ground mounting to be provided by installer based on the appropriate hardware for the flooring where the Pavilion will be installed
- We recommend ground mounting, especially in windy environments
- Learn more about Care and Maintenance