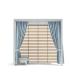

# Parisi Pavilion - With Seating

## Product Info

- Custom Sizes Available Made to Order in Square or Rectangular Shape
- Product displayed in our suggested finish. Made to order options are available in our wide variety of powder coat colors
- Frame designed in a durable powder coated aluminum.
- 2 options available for walls; Aluminum Slats and/or Fabric Curtains. This pavilion can be custom configured to have up to 3 slat walls and/or drapery on all 4 sides
- Built in seating (99028108) or lounge options may be added such as benches (99028108), sectional sofas, and chaises.
- Woven Fiber or Rope panels also available as a custom option
- Pavilion will ship knocked-down. Assembly instructions will be included with delivery
- For ground mounted pavilions, we recommend installation be performed by a licensed contractor. Hardware for ground mounting to be provided by installer based on the appropriate hardware for the flooring where the Pavilion will be installed
- We recommend ground mounting, especially in windy environments
- Learn more about Care and Maintenance