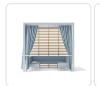

# Parisi Pavilion - With Seating

## Product Info

- Custom Sizes Available Made to Order in Square or Rectangular Shape
- Product displayed in our suggested finish. Made to order options are available in our wide variety of powder coat colors
- Frame designed in a durable powder coated aluminum.
- 2 options available for walls; Aluminum Slats and/or Fabric Curtains. This pavilion can be custom configured to have up to 3 slat walls and/or drapery on all 4 sides
- Built in seating (99028108) or lounge options may be added such as benches (99028108), sectional sofas, and chaises.
- Woven Fiber or Rope panels also available as a custom option
- Pavilion will ship knocked-down. Assembly instructions will be included with delivery
- For ground mounted pavilions, we recommend installation be performed by a licensed contractor. Hardware for ground mounting to be provided by installer based on the appropriate hardware for the flooring where the Pavilion will be installed
- We recommend ground mounting, especially in windy environments
- Learn more about Care and Maintenance