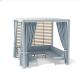

# Parisi Pavilion - With Seating

## Product Info

- Custom Sizes Available Made to Order in Square or Rectangular Shape
- Product displayed in our suggested finish. Made to order options are available in our wide variety of powder coat colors
- Frame designed in a durable powder coated aluminum.
- 2 options available for walls; Aluminum Slats and/or Fabric Curtains. This pavilion can be custom configured to have up to 3 slat walls and/or drapery on all 4 sides
- Built in seating (99028108) or lounge options may be added such as benches (99028108), sectional sofas, and chaises.
- Woven Fiber or Rope panels also available as a custom option
- Pavilion will ship knocked-down. Assembly instructions will be included with delivery
- For ground mounted pavilions, we recommend installation be performed by a licensed contractor. Hardware for ground mounting to be provided by installer based on the appropriate hardware for the flooring where the Pavilion will be installed
- We recommend ground mounting, especially in windy environments
- Learn more about Care and Maintenance