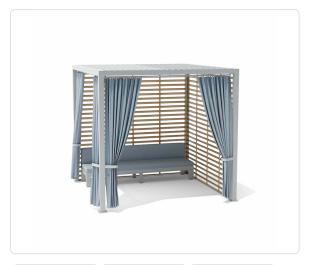

# Parisi Pavilion - With Seating

## Product Info

- Custom Sizes Available Made to Order in Square or Rectangular Shape
- Product displayed in our suggested finish. Made to order options are available in our wide variety of powder coat colors
- Frame designed in a durable powder coated aluminum.
- 2 options available for walls; Aluminum Slats and/or Fabric Curtains. This pavilion can be custom configured to have up to 3 slat walls and/or drapery on all 4 sides
- Built in seating (99028108) or lounge options may be added such as benches (99028108), sectional sofas, and chaises.
- Woven Fiber or Rope panels also available as a custom option
- Pavilion will ship knocked-down. Assembly instructions will be included with delivery
- For ground mounted pavilions, we recommend installation be performed by a licensed contractor. Hardware for ground mounting to be provided by installer based on the appropriate hardware for the flooring where the Pavilion will be installed
- We recommend ground mounting, especially in windy environments
- Learn more about Care and Maintenance

## Product Spec

| 120"     |
|----------|
| 120"     |
| 108"     |
| Aluminum |
| Yes      |
|          |