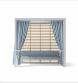

# Parisi Pavilion - With Seating

## Product Info

- Custom Sizes Available Made to Order in Square or Rectangular Shape
- Product displayed in our suggested finish. Made to order options are available in our wide variety of powder coat colors
- Frame designed in a durable powder coated aluminum.
- 2 options available for walls; Aluminum Slats and/or Fabric Curtains. This pavilion can be custom configured to have up to 3 slat walls and/or drapery on all 4 sides
- Built in seating (99028108) or lounge options may be added such as benches (99028108), sectional sofas, and chaises.
- Woven Fiber or Rope panels also available as a custom option
- Pavilion will ship knocked-down. Assembly instructions will be included with delivery
- For ground mounted pavilions, we recommend installation be performed by a licensed contractor. Hardware for ground mounting to be provided by installer based on the appropriate hardware for the flooring where the Pavilion will be installed
- We recommend ground mounting, especially in windy environments
- Learn more about Care and Maintenance