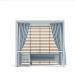

# Parisi Pavilion - With Seating

## Product Info

- Custom Sizes Available Made to Order in Square or Rectangular Shape
- Product displayed in our suggested finish. Made to order options are available in our wide variety of powder coat colors
- Frame designed in a durable powder coated aluminum.
- 2 options available for walls; Aluminum Slats and/or Fabric Curtains. This pavilion can be custom configured to have up to 3 slat walls and/or drapery on all 4 sides
- Built in seating (99028108) or lounge options may be added such as benches (99028108), sectional sofas, and chaises.
- Woven Fiber or Rope panels also available as a custom option
- Pavilion will ship knocked-down. Assembly instructions will be included with delivery
- For ground mounted pavilions, we recommend installation be performed by a licensed contractor. Hardware for ground mounting to be provided by installer based on the appropriate hardware for the flooring where the Pavilion will be installed
- We recommend ground mounting, especially in windy environments
- Learn more about Care and Maintenance